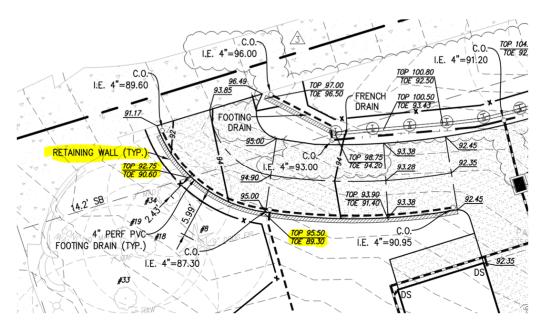

Originally, the retaining wall adjacent to the driveway has been illustrated in the drawing "C-3 Drainage Plan" prepared by Nick Bossoff Engineering, Inc. with elevation only but no detailed design provided, as shown below in Figure 1.