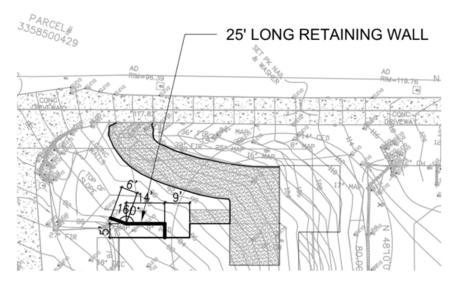

We provide a new design of 10ft  $\pm$  high reinforced REDI-ROCK retaining wall with location shown in Figure 2, based on project geotechnical report No. 17-405 by PANGEO dated 02/08/2018, International Building Code (IBC), all reference codes, and all local by-laws.

Figure 2 New Location of Retaining Wall

Prepared by:

JUN CONSULTING LTD.

Jun Wang, P.E., P.Eng, PMP, LEED AP

RETAINING WALL PLAN VIEW 1/32"=1'-0"

| 2   | 05/23/2024 | ISSUED FOR BUILDING PERMIT | End End   TEL: 604-355-6677 FX: 778-568-4315   CCL: 604-203-0303 E-MAL: junconsulting@hotmail.com | DESIGNER: | PROJECT:<br>RETAININO<br>WEN HU RES |
|-----|------------|----------------------------|---------------------------------------------------------------------------------------------------|-----------|-------------------------------------|
| 1   | 05/20/2024 | ISSUED FOR BUILDING PERMIT |                                                                                                   |           | 8243 WEST MER                       |
| NO. | DATE       | REVISION / ISSUE           |                                                                                                   |           | MERCER ISLAND,                      |