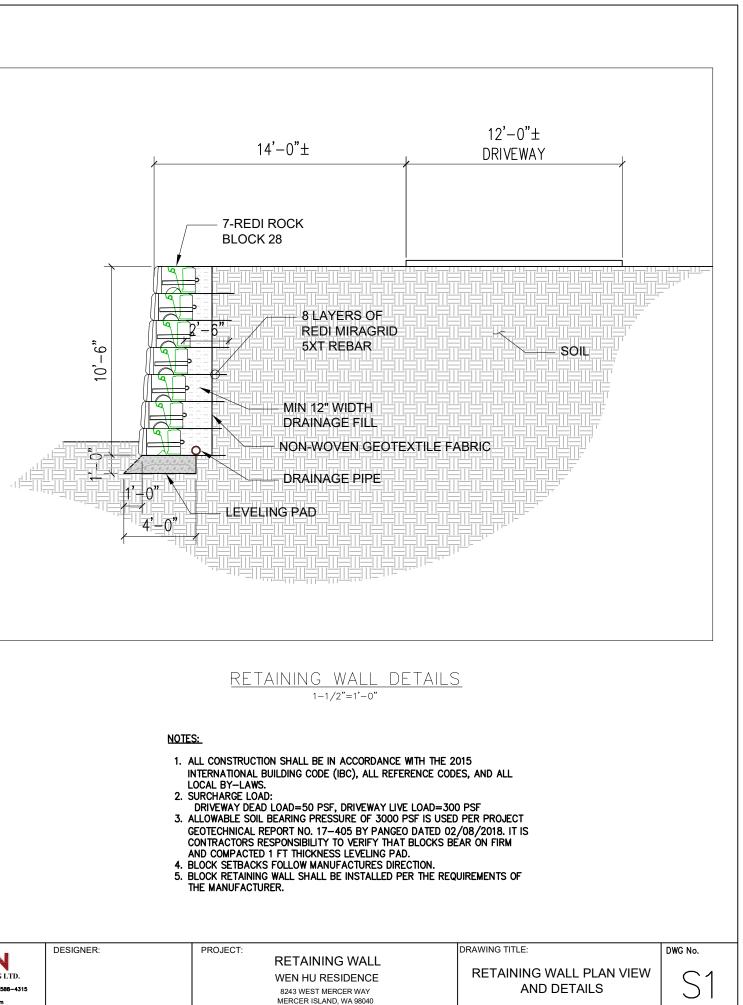

We provide a new design of 10ft  $\pm$  high reinforced REDI-ROCK retaining wall with location shown in Figure 2, based on project geotechnical report No. 17-405 by PANGEO dated 02/08/2018, International Building Code (IBC), all reference codes, and all local by-laws.