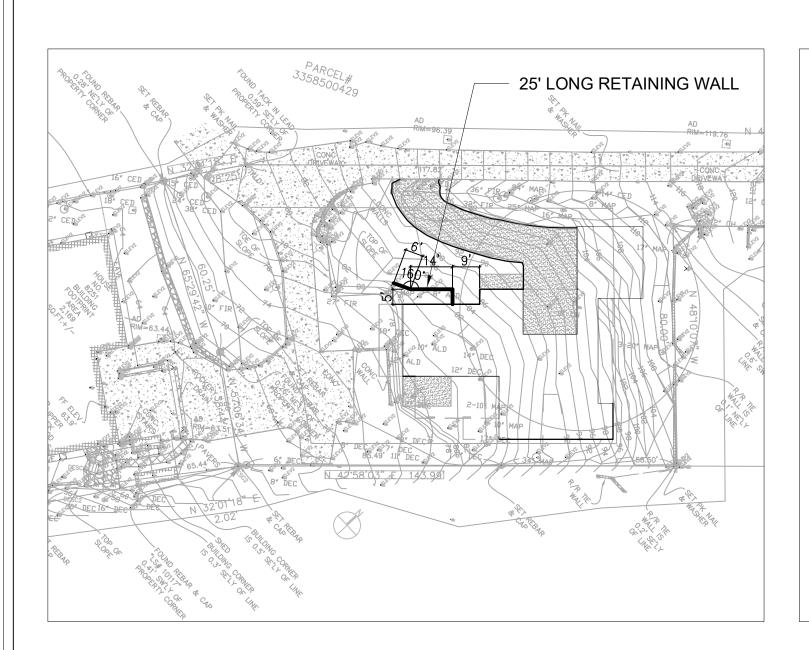

We provide a new design of 10ft  $\pm$  high reinforced REDI-ROCK retaining wall with location shown in Figure 2, based on project geotechnical report No. 17-405 by PANGEO dated 02/08/2018, International Building Code (IBC), all reference codes, and all local by-laws.

Figure 2 New Location of Retaining Wall

Prepared by:

JUN CONSULTING LTD.

Jun Wang, P.E., P.Eng, PMP, LEED AP

RETAINING WALL PLAN VIEW 1/32"=1'-0"

| 2   | 05/23/2024 | ISSUED FOR BUILDING PERMIT | End End   TEL: 604-355-6677 FX: 778-568-4315   CCL: 604-203-0303 E-MAL: junconsulting@hotmail.com | DESIGNER: | PROJECT:<br>RETAININO<br>WEN HU RES |
|-----|------------|----------------------------|---------------------------------------------------------------------------------------------------|-----------|-------------------------------------|
| 1   | 05/20/2024 | ISSUED FOR BUILDING PERMIT |                                                                                                   |           | 8243 WEST MER                       |
| NO. | DATE       | REVISION / ISSUE           |                                                                                                   |           | MERCER ISLAND,                      |